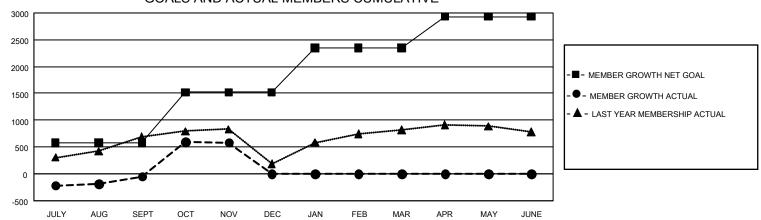

## GOALS AND ACTUAL MEMBERS CUMULATIVE

| DROPPED CLUBS: 4  |     | 215 CLUBS OF 489 ADDED 1 OR MORE | GENDER DISTRIBUTION             |                |       |
|-------------------|-----|----------------------------------|---------------------------------|----------------|-------|
|                   |     | NEW MEMBERS                      | MALE 7,124 (58.329              |                |       |
|                   |     |                                  | FEMALE                          | 5,091 (41.68%) |       |
| DROPPED MEMBERS   |     |                                  |                                 |                |       |
| DECEASED          | 22  | CLICK HERE FOR CUMULATIVE        | TOTAL FAMILY UNIT MEMBERS       |                | 1,528 |
| CLUB CANCELLED 80 |     | MEMBERSHIP DATA                  |                                 |                | 074   |
| OTHER             | 566 |                                  | FAMILY MEMBERS PAYING HALF DUES |                | 974   |
| TOTAL             | 668 |                                  |                                 |                |       |

## GMT Constitutional Area 8, Group B

**GMT**: OPEN

REPORT DOES NOT INCLUDE CLUBS IN UNDISTRICTED AREAS.

| Clubs                 |               |           |               | Members               |                        |                         |                                                    |  |
|-----------------------|---------------|-----------|---------------|-----------------------|------------------------|-------------------------|----------------------------------------------------|--|
| RESULTS FOR 2019-2020 |               |           |               | RESULTS FOR 2019-2020 |                        |                         |                                                    |  |
| QUARTER               | NEW CLUB GOAL | NEW CLUBS | DROPPED CLUBS | QUARTER MEM           | BER GROWTH NET<br>GOAL | MEMBER GROWTH<br>ACTUAL | DROPPED<br>MEMBERS ACTUAL<br>(including transfers) |  |
| JULY/AUG/SEPT         | 54            | 1         | 4             | JULY/AUG/SEPT         | 1,725                  | 440                     | 466                                                |  |
| OCT/NOV/DEC           | 69            | 15        | 0             | OCT/NOV/DEC           | 2,835                  | 877                     | 203                                                |  |
| JAN/FEB/MAR           | 48            | 0         | 0             | JAN/FEB/MAR           | 2,475                  | 0                       | 0                                                  |  |
| APR/MAY/JUNE          | 27            | 0         | 0             | APR/MAY/JUNE          | 1,755                  | 0                       | 0                                                  |  |