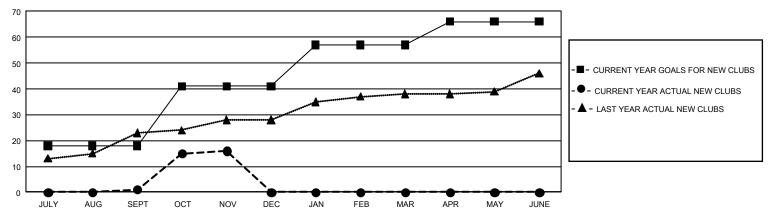

## GOALS AND ACTUAL NEW CLUBS CUMULATIVE

## GMT Constitutional Area 8, Group B

**GMT**: OPEN

REPORT DOES NOT INCLUDE CLUBS IN UNDISTRICTED AREAS.

| Clubs                 |               |           |               | Members               |                        |                         |                                                    |  |
|-----------------------|---------------|-----------|---------------|-----------------------|------------------------|-------------------------|----------------------------------------------------|--|
| RESULTS FOR 2019-2020 |               |           |               | RESULTS FOR 2019-2020 |                        |                         |                                                    |  |
| QUARTER               | NEW CLUB GOAL | NEW CLUBS | DROPPED CLUBS | QUARTER MEM           | BER GROWTH NET<br>GOAL | MEMBER GROWTH<br>ACTUAL | DROPPED<br>MEMBERS ACTUAL<br>(including transfers) |  |
| JULY/AUG/SEPT         | 54            | 1         | 4             | JULY/AUG/SEPT         | 1,725                  | 440                     | 466                                                |  |
| OCT/NOV/DEC           | 69            | 15        | 0             | OCT/NOV/DEC           | 2,835                  | 877                     | 203                                                |  |
| JAN/FEB/MAR           | 48            | 0         | 0             | JAN/FEB/MAR           | 2,475                  | 0                       | 0                                                  |  |
| APR/MAY/JUNE          | 27            | 0         | 0             | APR/MAY/JUNE          | 1,755                  | 0                       | 0                                                  |  |